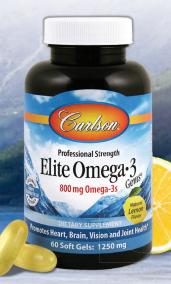

### Elite Omega-3 Gems

Elite Omega-3 Gems is made from a special concentrate of fish body oils from deep-dwelling, coldwater fish, rich in omega-3s. Just one easy-toswallow, lemon-flavored soft gel provides 1,250 mg of Norwegian fish oil.

# Professional Strength Elite Omega-3 Gems

### Highly-Concentrated Omega-3s EPA & DHA

Contains 800 mg total omega-3s, providing 700 mg of EPA & DHA per soft gel