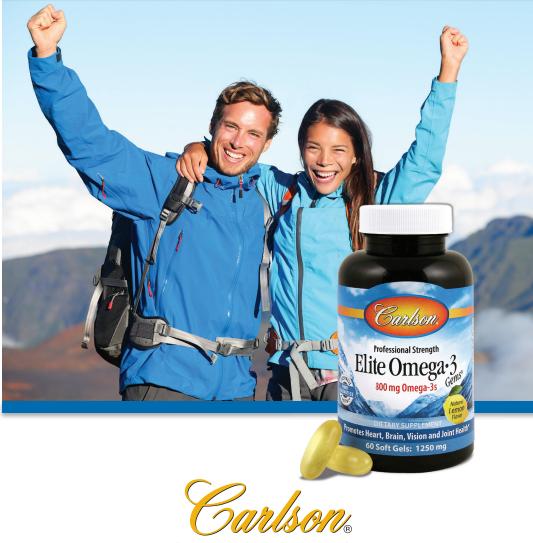

### Elite Omega-3 Gems

Elite Omega-3 Gems is made from a special concentrate of fish body oils from deep-dwelling, coldwater fish, rich in omega-3s. Just one easy-toswallow, lemon-flavored soft gel provides 1,250 mg of Norwegian fish oil.

# Professional Strength Elite Omega-3 Gems

### Highly-Concentrated Omega-3s EPA & DHA

Contains 800 mg total omega-3s, providing 700 mg of EPA & DHA per soft gel