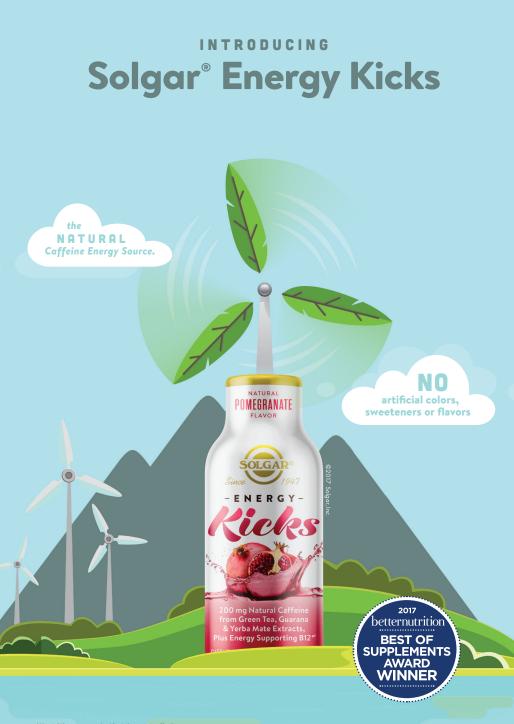

## EXPERIENCE THE NATURAL CAFFEINE DIFFERENCE...

- 200 mg of natural caffeine from green tea, guarana and yerba mate extracts
- Essential B6 & B12 vitamins<sup>\*</sup>
- Hours of energy—supports and maintains mental focus\*
- No artificial colors, sweeteners or flavors
- Non-GMO, vegan plus gluten, wheat and dairy-free
- Delicious Natural Pomegranate and Natural Mixed Berry flavor
- Only 25 calories per bottle