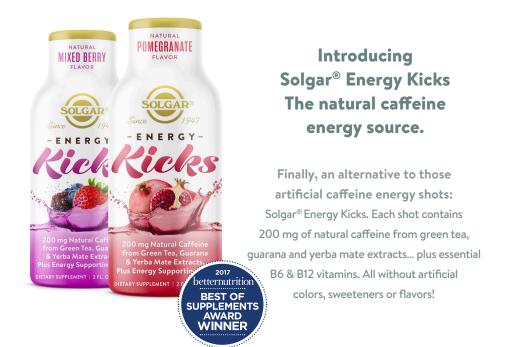

## EXPERIENCE THE NATURAL CAFFEINE DIFFERENCE...

- 200 mg of natural caffeine from green tea, guarana and yerba mate extracts
- Essential B6 & B12 vitamins<sup>\*</sup>
- Hours of energy—supports and maintains mental focus\*
- No artificial colors, sweeteners or flavors
- Non-GMO, vegan plus gluten, wheat and dairy-free
- Delicious Natural Pomegranate and Natural Mixed Berry flavor
- Only 25 calories per bottle